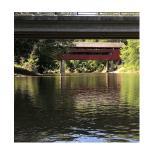

## **Description**

Spencerville to Leo-Cedarville Entry is river right at 5700-5784 Co Rd 68 Spencerville, IN (41.280968, -84.918183) The exit is river left at IN DNR Public Access Site ramp Distance is approximately 9 miles and will take the average paddler 4 hours to complete. The put-in location is gravel with an easy-to-use launch area. Parking is available but no other amenities at the launch site. The paddle takes you under the historic wooden Spencerville-covered bridge, through woods and farmland, and ends in the town of Leo-Cedarville. Amenities